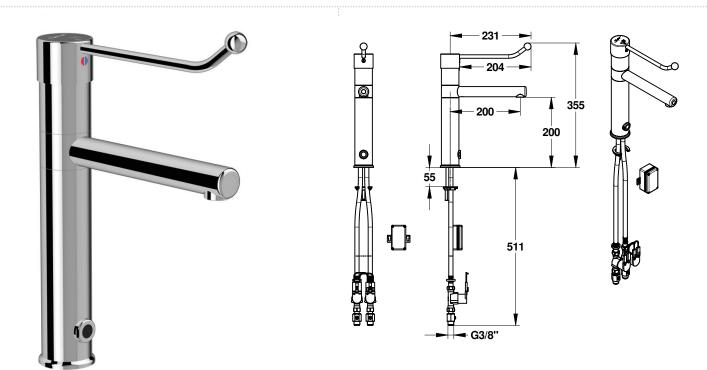

#### > Model

- Battery powered sensor hospital mixer
   Elbow control. Mixing by horizontal movement only: no need to lift the control to open the water
   Fixed or swivel smooth spout, technician's choice
   Height under spout: 200 mm
   Projection: 200 mm

- Multifunction ceramic cartridge Ø 40: temperature limiter with 7 adjustment positions, double flow (hard point at 50% opening)
   2 Solenoid valves with silicone membrane M G'3 / 8
   Star-shaped flow straightener M24 X 100
- > Flow rate